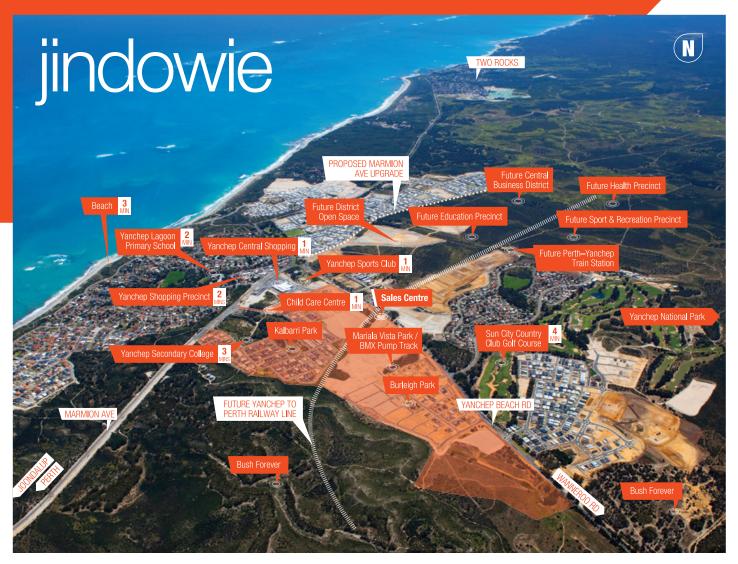

## **LOCATION**

- 56 KMs north of Perth
- Next door to Yanchep Central Shopping Centre
- 3 minutes to the beach
- Easy access to Mitchell Freeway and Wanneroo Road

#### **PARKS**

- · Mariala Vista Park and BMX Track
- Kalbarri Park
- · Yanchep National Park

### **EDUCATION**

- Yanchep Primary School
- Child care centre located in Jindowie Estate
- Yanchep Secondary College in Jindowie estate now open

### SHOPPING

- Located next door to Yanchep Central Shopping Centre
- Joondalup Shopping Centre 24 minutes' drive

## TRANSPORT

- Future Yanchep Train Station as part of METRONET
- Bus links throughout the estate
- Easy access to Mitchell Freeway,
   Wanneroo Road and Marmion Avenue

## LIFESTYLE & RECREATION

- · Yanchep Sports Club
- · Sun City Golf Course
- Yanchep National Park

# HEALTH CARE

- Yanchep Medical Centre located on Village Row
- Joondalup Hospital 27 minutes
- · Ages care facilities close by
- Pharmacy 777 located in Yanchep Central Shopping Centre