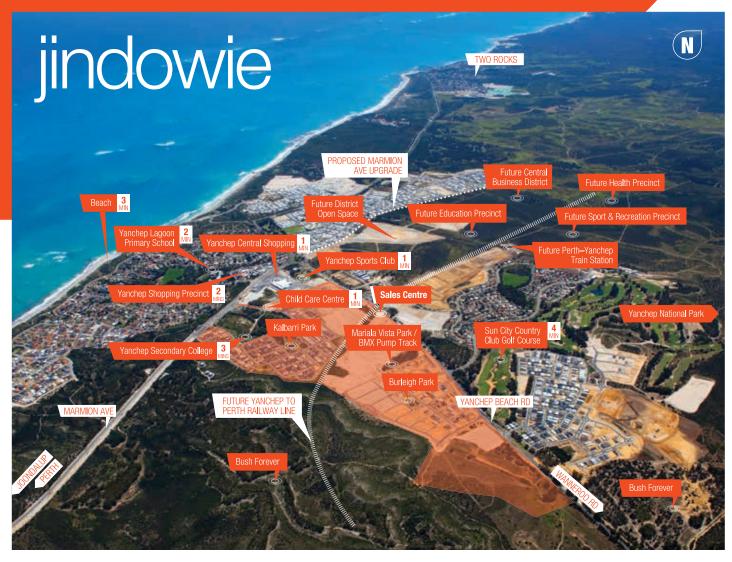

### **LOCATION**

- 56 KMs north of Perth
- Next door to Yanchep Central Shopping Centre
- 3 minutes to the beach
- Easy access to Mitchell Freeway and Wanneroo Road

## PARKS

- Mariala Vista Park and BMX Track
- Kalbarri Park
- Yanchep National Park

# **EDUCATION**

- · Yanchep Primary School
- Child care centre located in Jindowie Estate
- Yanchep Secondary College in Jindowie estate now open

### **SHOPPING**

- Located next door to Yanchep Central Shopping Centre
- Joondalup Shopping Centre 24 minutes' drive

### TRANSPORT

- Future Yanchep Train Station as part of METRONET
- Bus links throughout the estate
- Easy access to Mitchell Freeway,
  Wanneroo Road and Marmion Avenue

### LIFESTYLE & RECREATION

- Yanchep Sports Club
- · Sun City Golf Course
- · Yanchep National Park

# **HEALTH CARE**

- Yanchep Medical Centre located on Village Row
- · Joondalup Hospital 27 minutes
- Ages care facilities close by
- Pharmacy 777 located in Yanchep Central Shopping Centre