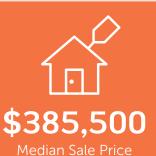

#### HOUSEHOLD STRUCTURE

In general, people in Yanchep work in a trades occupation. In 2011, 70.1% of the homes in Yanchep were owner-occupied compared with 74% in 2016. Currently the median sales price of houses in the area is \$385,000.