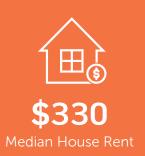

#### HOUSEHOLD STRUCTURE

In general, people in Yanchep work in a trades occupation. In 2011, 70.1% of the homes in Yanchep were owner-occupied compared with 74% in 2016. Currently the median sales price of houses in the area is \$385,000.