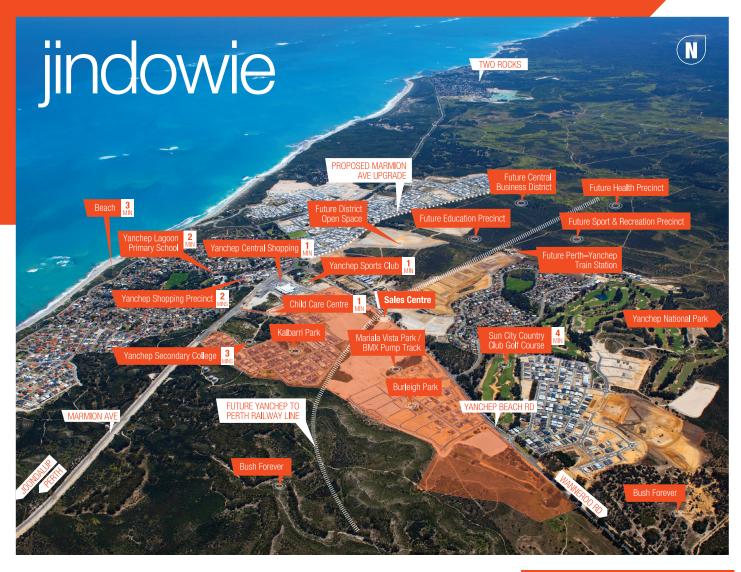

#### **LOCATION**

- 56 KMs north of Perth
- Next door to Yanchep Central Shopping Centre
- 3 minutes to the beach
- Easy access to Mitchell Freeway and Wanneroo Road

### PARKS

- Mariala Vista Park and BMX Track
- Kalbarri Park
- Yanchep National Park

### **EDUCATION**

- · Yanchep Primary School
- Child care centre located in Jindowie Estate
- Yanchep Secondary College in Jindowie estate now open

#### **SHOPPING**

- Located next door to Yanchep Central Shopping Centre
- Joondalup Shopping Centre 24 minutes' drive

#### TRANSPORT

- Future Yanchep Train Station as part of METRONET
- Bus links throughout the estate
- Easy access to Mitchell Freeway,
   Wanneroo Road and Marmion Avenue

#### LIFESTYLE & RECREATION

- Yanchep Sports Club
- Sun City Golf Course
- Yanchep National Park