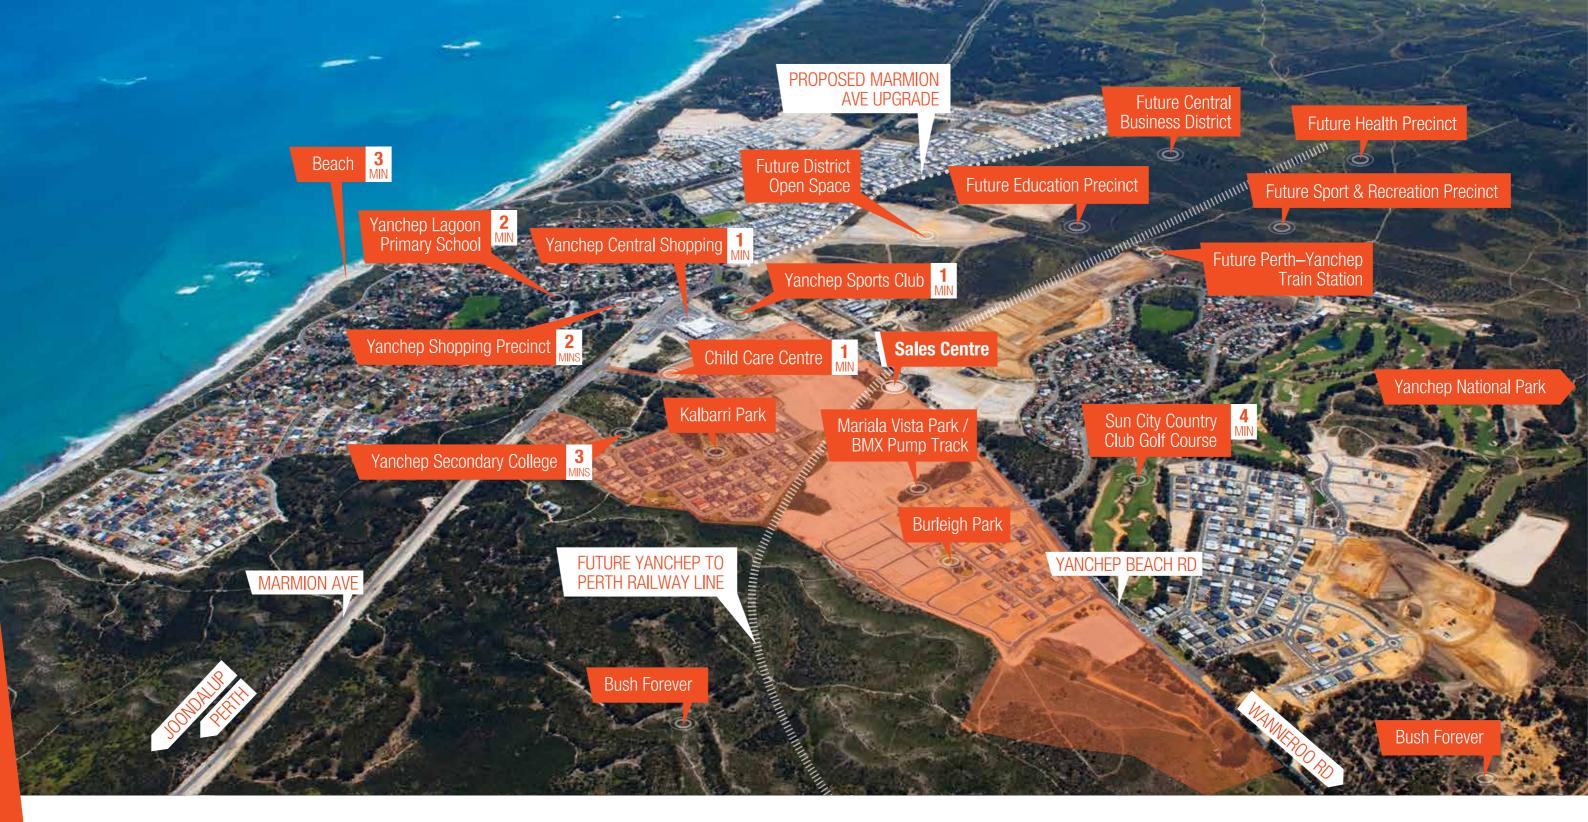

Located 30km north of Joondalup, Jindowie offers a range of land and house packages to suit your needs. Your family will enjoy exciting lifestyle opportunities with the beach, parks, retail, golf club and much more surrounding the estate.

### **OFFERING SOMETHING FOR EVERYONE.**

Discover relaxed living in an established, well-loved community. Jindowie is a coastal suburb full of life and just waiting for you to move in.

Surrounded by established amenities, including schools, shops, golf clubs and national parks, you also have access to the beautiful Indian Ocean on your doorstep. What more could you asked for!

The wide-open spaces of Yanchep National Park and Bush Forever – an area of protected urban bushland – are ideal for bushwalking and getting back to nature, while the Sun City Country Club golf course, sporting clubs and stunning beaches of Yanchep Lagoon mean you're spoilt for choice when it comes to play time at Jindowie.

### **A THRIVING** COMMUNITY WITH AN EXCITING FUTURE.

Situated on the fast-growing coastal strip north of Perth, Jindowie already has everything you are looking for - parks, beaches and golf, plus great shopping with Yanchep Central Shopping Centre on your doorstep.

As Yanchep grows, so too will the facilities that will make Jindowie such a special place to live.

The planned freeway extension and proposed future train line will make travel to Joondalup and the Perth CBD even easier.

The long term vision for Yanchep is already being realised, with a new high school - Yanchep Secondary College – along with a new child care centre launched minutes from the estate.

Interest in the region has been given a boost with the expansion of newly commissioned commercial and retail precincts, along with new investments in health, entertainment, sports and recreation facilities.